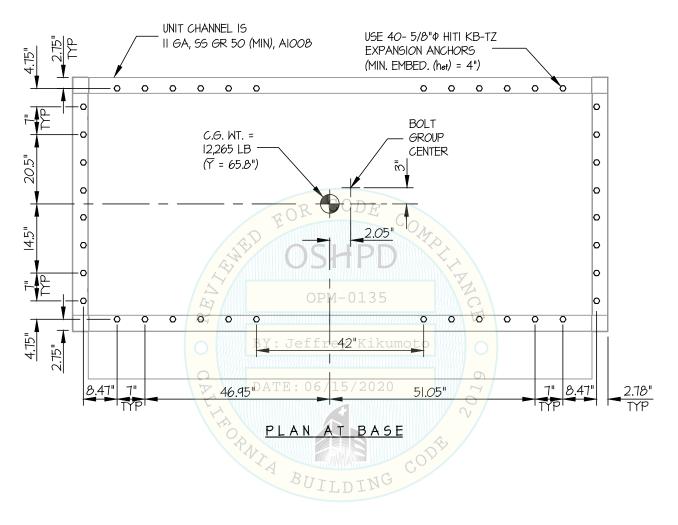

SEISMIC SUPPORTS \$ ATTACHMENTS

CONCRETE SLAB

NOTES:

FORCES ARE DETERMINED PER 2019 CALIFORNIA BUILDING CODE AND ASCE 7-16. STRENGTH DESIGN IS USED. (SDS = 2.20, 2p = 1.0, 1p = 1.5, 2p = 1.5, 2p

HORIZONTAL FORCE (Eh) = 0.99 Wp HORIZONTAL FORCE (Emh) = 1.49 Wp (FOR CONCRETE ANCHORAGE) VERTICAL FORCE (Ev) = 0.44 Wp

- 2. CENTER OF GRAVITY (C.G.) AND WEIGHT ARE THE GOVERNING PARAMETERS FOR DESIGN. THIS PREAPPROVAL ENCOMPASSES ALL WEIGHTS UP TO THE MAXIMUM WEIGHT SHOW.
- 3. STRUCTURAL ENGINEER OF RECORD FOR THE BUILDING SHALL PROVIDE SUPPORT STRUCTURE DESIGNED TO SUPPORT WEIGHT AND FORCES SHOWN, IN COMBINATION WITH ALL OTHER LOADS THAT MAY BE PRESENT
- 4. SEE GENERAL NOTES: SHEETS 1 AND 2