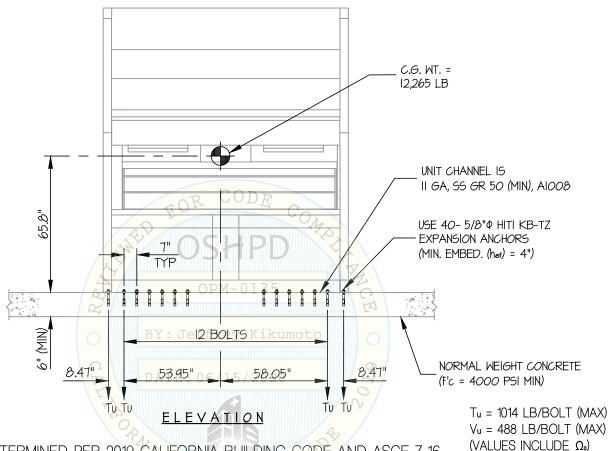

SEISMIC SUPPORTS \$ ATTACHMENTS

CONCRETE SLAB

NOTES:

FORCES ARE DETERMINED PER 2019 CALIFORNIA BUILDING CODE AND ASCE 7-16. STRENGTH DESIGN IS USED. (SDS = 2.20, 2p = 1.0, 1p = 1.5, 2p = 1.5, 2p

HORIZONTAL FORCE (Eh) = 0.99 Wp HORIZONTAL FORCE (Emh) = 1.49 Wp (FOR CONCRETE ANCHORAGE) VERTICAL FORCE (Ev) = 0.44 Wp

- 2. CENTER OF GRAVITY (C.G.) AND WEIGHT ARE THE GOVERNING PARAMETERS FOR DESIGN. THIS PREAPPROVAL ENCOMPASSES ALL WEIGHTS UP TO THE MAXIMUM WEIGHT SHOW.
- 3. STRUCTURAL ENGINEER OF RECORD FOR THE BUILDING SHALL PROVIDE SUPPORT STRUCTURE DESIGNED TO SUPPORT WEIGHT AND FORCES SHOWN, IN COMBINATION WITH ALL OTHER LOADS THAT MAY BE PRESENT
- 4. SEE GENERAL NOTES: SHEETS 1 AND 2