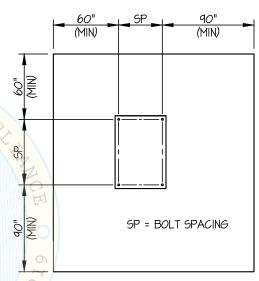

- B. THIS PREAPPROVAL ALLOWS FOR UP TO A MAXIMUM OF 2 ADJACENT CONCRETE SLAB EDGES, 60" AWAY MINIMUM (i.e. - CORNER).
   SEE ADJACENT DETAIL FOR ADDITIONAL MINIMUM ALLOWABLE CONCRETE EDGE DISTANCES.
- C. TESTING AND SPECIAL INSPECTION OF EXPANSION ANCHORS SHALL BE PERFORMED BY AN APPROVED INDEPENDENT AGENCY EMPLOYED BY THE FACILITY OWNER PER CBC 1704A & 1910A.5 AND CAC 7-149. ALL REPORTS SHALL BE SENT TO THE INSPECTOR OF RECORD, OWNER AND THE ARCHITECT OR ENGINEER IN RESPONSIBLE CHARGE.
  - (i) AFTER AT LEAST 24 HOURS HAVE ELAPSED SINCE INSTALLATION,
    DIRECT PULL TENSION TEST OR TORQUE TEST AT LEAST 50% OF kumo to
    THE ANCHORS.
  - (ii) ACCEPTANCE CRITERIA:
    - DIRECT TENSION TEST: THE ANCHOR SHOULD HAVE NO OBSERVABLE MOVEMENT AT THE TEST LOAD. A PRACTICAL WAY TO DETERMINE OBSERVABLE MOVEMENT IS THAT THE WASHER BECOMES LOOSE.
    - TORQUE TEST: THE APPLICABLE TORQUE MUST BE ACHIEVED WITHIN THE FOLLOWING LIMITS: WEDGE TYPE: 1/2 TURN OF THE NUT
  - (iii) IF ANY ANCHOR FAILS, TEST ALL ANCHORS.
- D. AVOID DAMAGING EXISTING STEEL REINFORCING IN CONCRETE SLAB WHEN INSTALLING CONCRETE EXPANSION ANCHORS.
- E. PROVIDE FOR FULL THREAD ENGAGEMENT OF NUT & WASHER.

TYPICAL CONCRETE EDGE DETAIL