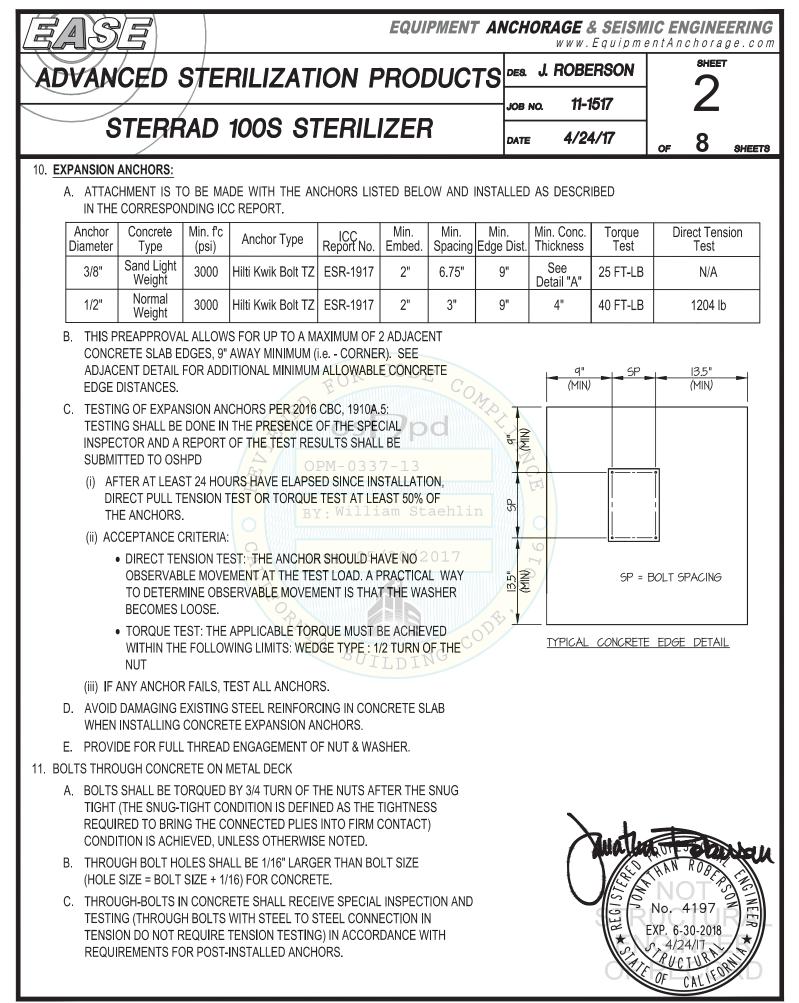

| FQUIPMENT ANCHORAGE       5877 Pine Ave, Ste. 210         Chino Hills, CA. 91709       Phn: (909) 606-7622         Office of Statewide Health Planning and Development       PREAPPROVAL OF MANUFACTURER'S CERTIFICATION         OPM-0337-13       THIS PREAPPROVAL CONFORMS TO THE 2016 CALIFORNIA BUILDING CODE |                                                                                                                                                                                                                                                                                                                                                                                                                                                                                                                                                                                                                                                                                                                                                                                                                                                                                                                                                                                                                                                                                                                                                |                                                                                           |  |
|-------------------------------------------------------------------------------------------------------------------------------------------------------------------------------------------------------------------------------------------------------------------------------------------------------------------|------------------------------------------------------------------------------------------------------------------------------------------------------------------------------------------------------------------------------------------------------------------------------------------------------------------------------------------------------------------------------------------------------------------------------------------------------------------------------------------------------------------------------------------------------------------------------------------------------------------------------------------------------------------------------------------------------------------------------------------------------------------------------------------------------------------------------------------------------------------------------------------------------------------------------------------------------------------------------------------------------------------------------------------------------------------------------------------------------------------------------------------------|-------------------------------------------------------------------------------------------|--|
|                                                                                                                                                                                                                                                                                                                   | ANUFACTURER: ADVANCED STERILIZATION PRODUCTS<br>STERRAD 100S STERILIZER                                                                                                                                                                                                                                                                                                                                                                                                                                                                                                                                                                                                                                                                                                                                                                                                                                                                                                                                                                                                                                                                        | Sheet: <u>1 of 8</u><br>Date: 4/24/17                                                     |  |
| 1.<br>2.<br>3.<br>4.<br>5.<br>6.<br>7.                                                                                                                                                                                                                                                                            | <b>ENERAL NOTES</b><br>THIS OSHPD PREAPPROVAL OF MANUFACTURER'S CERTIFICATION (OPM) IS BASED ON THE 2016 CBC. THE D<br>(DESIGN FORCES) FOR USE WITH THIS OPM SHALL BE BASED ON THE 2016 CBC.<br>THIS DOCUMENT MAY ONLY BE USED WITH THE EXPRESS WRITTEN CONSENT OF THE MANUFACTURER LIST<br>SPECIFIC PROJECT SITE AND INSTALLATION LOCATION. THIS DOCUMENT IS INVALID WITHOUT SUCH CONSE<br>THIS PREAPPROVAL CONFORMS TO THE 2016 CALIFORNIA BUILDING CODE WHERE SDS IS NOT GREATER TH.<br>FORCES PER ASCE 7-10 SECTION 13.3.1, EQUATIONS 13.3-1, 13.3-2 & 13.3-3,<br>WHERE SDS = 1.35, $a_p = 1.0$ , $l_p = 1.5$ , $R_p = 1.5$ , $z/h = 0$ AT CONCRETE SLAB. SEE FOLLOWING SHEETS FOR $\Omega$ .<br>WHERE SDS = 2.20, $a_p = 1.0$ , $l_p = 1.5$ , $R_p = 1.5$ , $z/h \le 1$ AT CONCRETE SLAB ON METAL DECK.<br>SEE FOLLOWING SHEETS FOR $\Omega_0$ .<br>THIS PREAPPROVAL COVERS ONLY THE SUPPORTS AND ATTACHMENTS OF THE EQUIPMENT TO THE STRUCT<br>ALL DESIGN FORCES SHOWN ON THE DRAWINGS ARE FACTORED LOADS THAT SHALL BE USED FOR STRENC<br>CONCRETE SLAB ON METAL DECK DETAIL VALID FOR DEMANDS SHOWN AT ANY ELEVATION AT OR BELOW GRADE | TED ABOVE FOR THE<br>NT.<br>AN 1.35 & 2.20.<br>CTURE.<br>GTH DESIGN.<br>G. (i.e. z/h ≤ 1) |  |
| 9.                                                                                                                                                                                                                                                                                                                | <ul> <li>RESPONSIBILITIES OF THE STRUCTURAL ENGINEER OF RECORD OF THE BUILDING</li> <li>A. PROVIDE SUPPORTING STRUCTURE TO SUPPORT WEIGHTS AND FORCES SHOWN IN ADDITION TO ALL OF SUPPORT THAT THE INSTALLATION IS IN CONFORMANCE WITH THE 2016 CBC AND WITH THE DETAILS, MATERIAL AND GAGE OF THE UNIT WHERE ATTACHMENTS ARE MADE AGREE WITH THE INFORMATION SUPREAPPROVAL DOCUMENTS.</li> <li>C. VERIFY THAT PROJECT SPECIFIC VALUES OF SDS &amp; z/h RESULT IN SEISMIC FORCES (Eh, Ev) THAT DO NO EXCEED THE VALUES ON THE DETAILS.</li> <li>D. VERIFY THAT THE CONCRETE SLAB TO WHICH THE EQUIPMENT IS ANCHORED MEETS THE REQUIREMENTS OF THE APPLICABLE ICC ESR AND THIS OPM.</li> <li>E. VERIFY THAT THE ANCHORS ARE AN ADEQUATE DISTANCE FROM ANY SLAB EDGES OR OPENINGS (SEE TYPICAL DETAIL ON SHEET 2).</li> <li>F. VERIFY THAT ALL NEW OR EXISTING ANCHORS ARE AN ADEQUATE DISTANCE FROM THE UNIT ATTACHMENTS AND CHECK FOR INTERACTION WHERE OTHER ANCHORS ARE WITHIN 18" OR 6hef FROM THIS UNIT'S ANCHORS.</li> </ul>                                                                                                              | HOWN ON THE                                                                               |  |