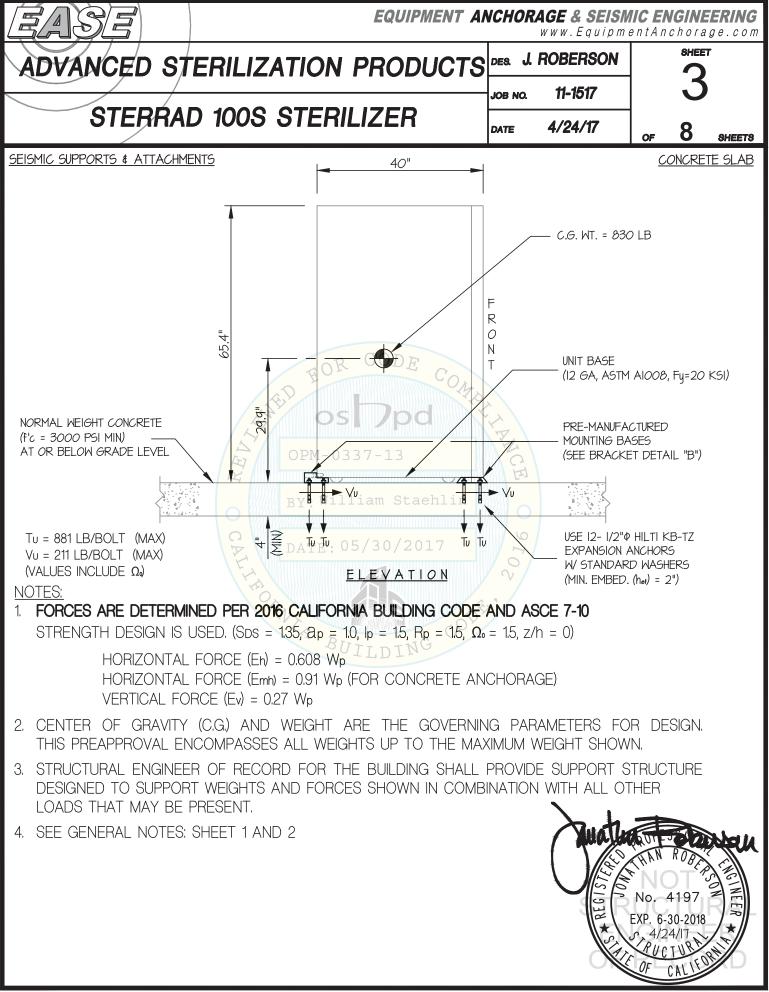

| FQUIPMENT ANCHORAGE       5877 Pine Ave, Ste. 210         Chino Hills, CA. 91709       Phn: (909) 606-7622         Office of Statewide Health Planning and Development       PREAPPROVAL OF MANUFACTURER'S CERTIFICATION         OPM-0337-13       THIS PREAPPROVAL CONFORMS TO THE 2016 CALIFORNIA BUILDING CODE |                                                                                                                                                                                                                                                                                                                                                                                                                                                                                                                                                                                                                                                                                                                                                                                                                                                                                                                                                                                                                                                                                                                                                |                                                                                           |  |
|-------------------------------------------------------------------------------------------------------------------------------------------------------------------------------------------------------------------------------------------------------------------------------------------------------------------|------------------------------------------------------------------------------------------------------------------------------------------------------------------------------------------------------------------------------------------------------------------------------------------------------------------------------------------------------------------------------------------------------------------------------------------------------------------------------------------------------------------------------------------------------------------------------------------------------------------------------------------------------------------------------------------------------------------------------------------------------------------------------------------------------------------------------------------------------------------------------------------------------------------------------------------------------------------------------------------------------------------------------------------------------------------------------------------------------------------------------------------------|-------------------------------------------------------------------------------------------|--|
|                                                                                                                                                                                                                                                                                                                   | ANUFACTURER: ADVANCED STERILIZATION PRODUCTS<br>STERRAD 100S STERILIZER                                                                                                                                                                                                                                                                                                                                                                                                                                                                                                                                                                                                                                                                                                                                                                                                                                                                                                                                                                                                                                                                        | Sheet: <u>1 of 8</u><br>Date: 4/24/17                                                     |  |
| 1.<br>2.<br>3.<br>4.<br>5.<br>6.<br>7.                                                                                                                                                                                                                                                                            | <b>ENERAL NOTES</b><br>THIS OSHPD PREAPPROVAL OF MANUFACTURER'S CERTIFICATION (OPM) IS BASED ON THE 2016 CBC. THE D<br>(DESIGN FORCES) FOR USE WITH THIS OPM SHALL BE BASED ON THE 2016 CBC.<br>THIS DOCUMENT MAY ONLY BE USED WITH THE EXPRESS WRITTEN CONSENT OF THE MANUFACTURER LIST<br>SPECIFIC PROJECT SITE AND INSTALLATION LOCATION. THIS DOCUMENT IS INVALID WITHOUT SUCH CONSE<br>THIS PREAPPROVAL CONFORMS TO THE 2016 CALIFORNIA BUILDING CODE WHERE SDS IS NOT GREATER TH.<br>FORCES PER ASCE 7-10 SECTION 13.3.1, EQUATIONS 13.3-1, 13.3-2 & 13.3-3,<br>WHERE SDS = 1.35, $a_p = 1.0$ , $l_p = 1.5$ , $R_p = 1.5$ , $z/h = 0$ AT CONCRETE SLAB. SEE FOLLOWING SHEETS FOR $\Omega$ .<br>WHERE SDS = 2.20, $a_p = 1.0$ , $l_p = 1.5$ , $R_p = 1.5$ , $z/h \le 1$ AT CONCRETE SLAB ON METAL DECK.<br>SEE FOLLOWING SHEETS FOR $\Omega_0$ .<br>THIS PREAPPROVAL COVERS ONLY THE SUPPORTS AND ATTACHMENTS OF THE EQUIPMENT TO THE STRUCT<br>ALL DESIGN FORCES SHOWN ON THE DRAWINGS ARE FACTORED LOADS THAT SHALL BE USED FOR STRENC<br>CONCRETE SLAB ON METAL DECK DETAIL VALID FOR DEMANDS SHOWN AT ANY ELEVATION AT OR BELOW GRADE | TED ABOVE FOR THE<br>NT.<br>AN 1.35 & 2.20.<br>CTURE.<br>GTH DESIGN.<br>G. (i.e. z/h ≤ 1) |  |
| 9.                                                                                                                                                                                                                                                                                                                | <ul> <li>RESPONSIBILITIES OF THE STRUCTURAL ENGINEER OF RECORD OF THE BUILDING</li> <li>A. PROVIDE SUPPORTING STRUCTURE TO SUPPORT WEIGHTS AND FORCES SHOWN IN ADDITION TO ALL OF SUPPORT THAT THE INSTALLATION IS IN CONFORMANCE WITH THE 2016 CBC AND WITH THE DETAILS, MATERIAL AND GAGE OF THE UNIT WHERE ATTACHMENTS ARE MADE AGREE WITH THE INFORMATION SUPREAPPROVAL DOCUMENTS.</li> <li>C. VERIFY THAT PROJECT SPECIFIC VALUES OF SDS &amp; z/h RESULT IN SEISMIC FORCES (Eh, Ev) THAT DO NO EXCEED THE VALUES ON THE DETAILS.</li> <li>D. VERIFY THAT THE CONCRETE SLAB TO WHICH THE EQUIPMENT IS ANCHORED MEETS THE REQUIREMENTS OF THE APPLICABLE ICC ESR AND THIS OPM.</li> <li>E. VERIFY THAT THE ANCHORS ARE AN ADEQUATE DISTANCE FROM ANY SLAB EDGES OR OPENINGS (SEE TYPICAL DETAIL ON SHEET 2).</li> <li>F. VERIFY THAT ALL NEW OR EXISTING ANCHORS ARE AN ADEQUATE DISTANCE FROM THE UNIT ATTACHMENTS AND CHECK FOR INTERACTION WHERE OTHER ANCHORS ARE WITHIN 18" OR 6hef FROM THIS UNIT'S ANCHORS.</li> </ul>                                                                                                              | HOWN ON THE                                                                               |  |