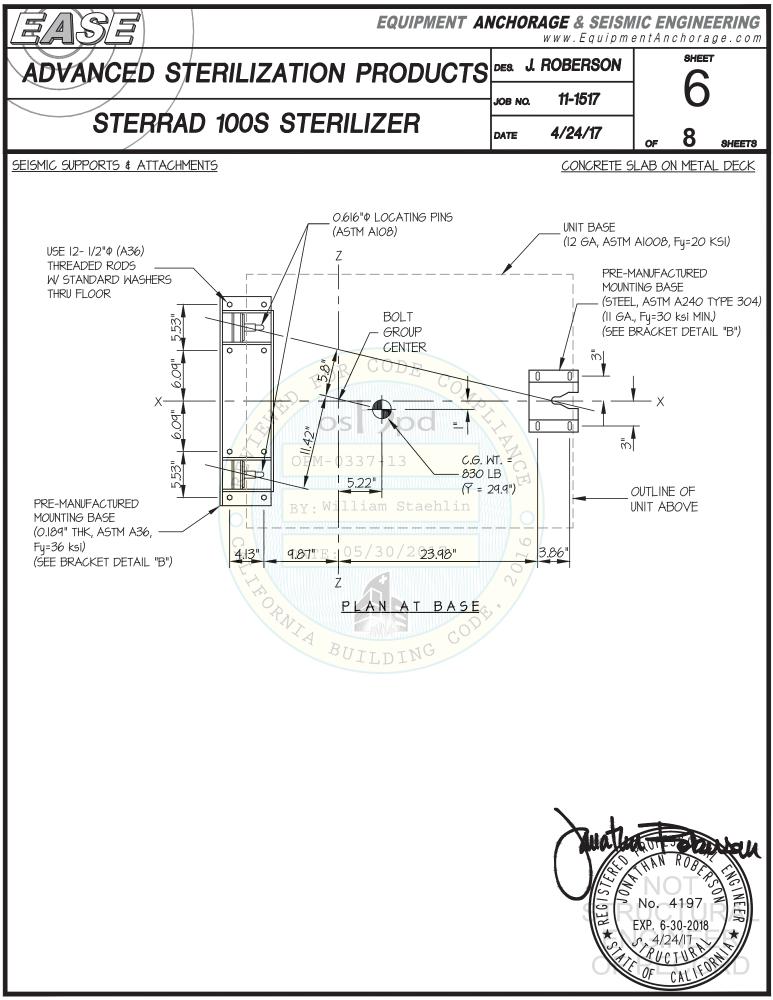

| FQUIPMENT ANCHORAGE       5877 Pine Ave, Ste. 210         Chino Hills, CA. 91709       Phn: (909) 606-7622         Office of Statewide Health Planning and Development       PREAPPROVAL OF MANUFACTURER'S CERTIFICATION         OPM-0337-13       THIS PREAPPROVAL CONFORMS TO THE 2016 CALIFORNIA BUILDING CODE |                                                                                                                                                                                                                                                                                                                                                                                                                                                                                                                                                                                                                                                                                                                                                                                                                                                                                                                                                                                                                                                                                                                                                |                                                                                           |  |
|-------------------------------------------------------------------------------------------------------------------------------------------------------------------------------------------------------------------------------------------------------------------------------------------------------------------|------------------------------------------------------------------------------------------------------------------------------------------------------------------------------------------------------------------------------------------------------------------------------------------------------------------------------------------------------------------------------------------------------------------------------------------------------------------------------------------------------------------------------------------------------------------------------------------------------------------------------------------------------------------------------------------------------------------------------------------------------------------------------------------------------------------------------------------------------------------------------------------------------------------------------------------------------------------------------------------------------------------------------------------------------------------------------------------------------------------------------------------------|-------------------------------------------------------------------------------------------|--|
|                                                                                                                                                                                                                                                                                                                   | ANUFACTURER: ADVANCED STERILIZATION PRODUCTS<br>STERRAD 100S STERILIZER                                                                                                                                                                                                                                                                                                                                                                                                                                                                                                                                                                                                                                                                                                                                                                                                                                                                                                                                                                                                                                                                        | Sheet: <u>1 of 8</u><br>Date: 4/24/17                                                     |  |
| 1.<br>2.<br>3.<br>4.<br>5.<br>6.<br>7.                                                                                                                                                                                                                                                                            | <b>ENERAL NOTES</b><br>THIS OSHPD PREAPPROVAL OF MANUFACTURER'S CERTIFICATION (OPM) IS BASED ON THE 2016 CBC. THE D<br>(DESIGN FORCES) FOR USE WITH THIS OPM SHALL BE BASED ON THE 2016 CBC.<br>THIS DOCUMENT MAY ONLY BE USED WITH THE EXPRESS WRITTEN CONSENT OF THE MANUFACTURER LIST<br>SPECIFIC PROJECT SITE AND INSTALLATION LOCATION. THIS DOCUMENT IS INVALID WITHOUT SUCH CONSE<br>THIS PREAPPROVAL CONFORMS TO THE 2016 CALIFORNIA BUILDING CODE WHERE SDS IS NOT GREATER TH.<br>FORCES PER ASCE 7-10 SECTION 13.3.1, EQUATIONS 13.3-1, 13.3-2 & 13.3-3,<br>WHERE SDS = 1.35, $a_p = 1.0$ , $l_p = 1.5$ , $R_p = 1.5$ , $z/h = 0$ AT CONCRETE SLAB. SEE FOLLOWING SHEETS FOR $\Omega$ .<br>WHERE SDS = 2.20, $a_p = 1.0$ , $l_p = 1.5$ , $R_p = 1.5$ , $z/h \le 1$ AT CONCRETE SLAB ON METAL DECK.<br>SEE FOLLOWING SHEETS FOR $\Omega_0$ .<br>THIS PREAPPROVAL COVERS ONLY THE SUPPORTS AND ATTACHMENTS OF THE EQUIPMENT TO THE STRUCT<br>ALL DESIGN FORCES SHOWN ON THE DRAWINGS ARE FACTORED LOADS THAT SHALL BE USED FOR STRENC<br>CONCRETE SLAB ON METAL DECK DETAIL VALID FOR DEMANDS SHOWN AT ANY ELEVATION AT OR BELOW GRADE | TED ABOVE FOR THE<br>NT.<br>AN 1.35 & 2.20.<br>CTURE.<br>GTH DESIGN.<br>G. (i.e. z/h ≤ 1) |  |
| 9.                                                                                                                                                                                                                                                                                                                | <ul> <li>RESPONSIBILITIES OF THE STRUCTURAL ENGINEER OF RECORD OF THE BUILDING</li> <li>A. PROVIDE SUPPORTING STRUCTURE TO SUPPORT WEIGHTS AND FORCES SHOWN IN ADDITION TO ALL OF SUPPORT THAT THE INSTALLATION IS IN CONFORMANCE WITH THE 2016 CBC AND WITH THE DETAILS, MATERIAL AND GAGE OF THE UNIT WHERE ATTACHMENTS ARE MADE AGREE WITH THE INFORMATION SUPREAPPROVAL DOCUMENTS.</li> <li>C. VERIFY THAT PROJECT SPECIFIC VALUES OF SDS &amp; z/h RESULT IN SEISMIC FORCES (Eh, Ev) THAT DO NO EXCEED THE VALUES ON THE DETAILS.</li> <li>D. VERIFY THAT THE CONCRETE SLAB TO WHICH THE EQUIPMENT IS ANCHORED MEETS THE REQUIREMENTS OF THE APPLICABLE ICC ESR AND THIS OPM.</li> <li>E. VERIFY THAT THE ANCHORS ARE AN ADEQUATE DISTANCE FROM ANY SLAB EDGES OR OPENINGS (SEE TYPICAL DETAIL ON SHEET 2).</li> <li>F. VERIFY THAT ALL NEW OR EXISTING ANCHORS ARE AN ADEQUATE DISTANCE FROM THE UNIT ATTACHMENTS AND CHECK FOR INTERACTION WHERE OTHER ANCHORS ARE WITHIN 18" OR 6hef FROM THIS UNIT'S ANCHORS.</li> </ul>                                                                                                              | HOWN ON THE                                                                               |  |