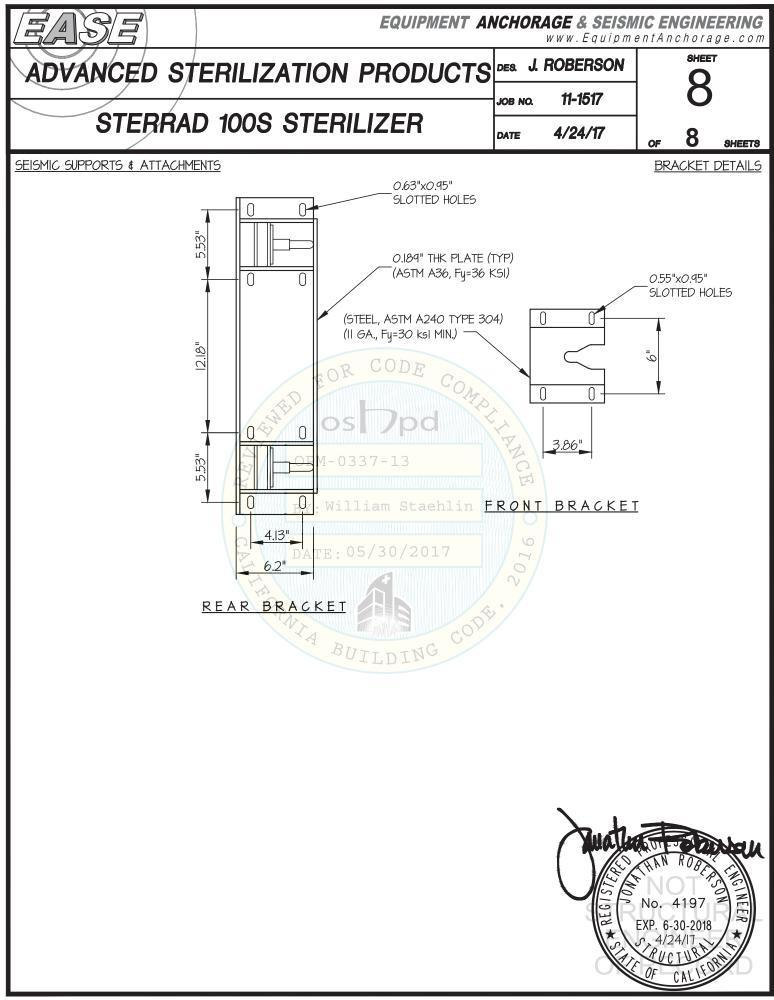

| FQUIPMENT ANCHORAGE       5877 Pine Ave, Ste. 210         Chino Hills, CA. 91709       Phn: (909) 606-7622         Office of Statewide Health Planning and Development       PREAPPROVAL OF MANUFACTURER'S CERTIFICATION         OPM-0337-13       THIS PREAPPROVAL CONFORMS TO THE 2016 CALIFORNIA BUILDING CODE |                                                                                                                                                                                                                                                                                                                                                                                                                                                                                                                                                                                                                                                                                                                                                                                                                                                                                                                                                                                                                                                                                                                                                |                                                                                           |  |
|-------------------------------------------------------------------------------------------------------------------------------------------------------------------------------------------------------------------------------------------------------------------------------------------------------------------|------------------------------------------------------------------------------------------------------------------------------------------------------------------------------------------------------------------------------------------------------------------------------------------------------------------------------------------------------------------------------------------------------------------------------------------------------------------------------------------------------------------------------------------------------------------------------------------------------------------------------------------------------------------------------------------------------------------------------------------------------------------------------------------------------------------------------------------------------------------------------------------------------------------------------------------------------------------------------------------------------------------------------------------------------------------------------------------------------------------------------------------------|-------------------------------------------------------------------------------------------|--|
|                                                                                                                                                                                                                                                                                                                   | ANUFACTURER: ADVANCED STERILIZATION PRODUCTS<br>STERRAD 100S STERILIZER                                                                                                                                                                                                                                                                                                                                                                                                                                                                                                                                                                                                                                                                                                                                                                                                                                                                                                                                                                                                                                                                        | Sheet: <u>1 of 8</u><br>Date: 4/24/17                                                     |  |
| 1.<br>2.<br>3.<br>4.<br>5.<br>6.<br>7.                                                                                                                                                                                                                                                                            | <b>ENERAL NOTES</b><br>THIS OSHPD PREAPPROVAL OF MANUFACTURER'S CERTIFICATION (OPM) IS BASED ON THE 2016 CBC. THE D<br>(DESIGN FORCES) FOR USE WITH THIS OPM SHALL BE BASED ON THE 2016 CBC.<br>THIS DOCUMENT MAY ONLY BE USED WITH THE EXPRESS WRITTEN CONSENT OF THE MANUFACTURER LIST<br>SPECIFIC PROJECT SITE AND INSTALLATION LOCATION. THIS DOCUMENT IS INVALID WITHOUT SUCH CONSE<br>THIS PREAPPROVAL CONFORMS TO THE 2016 CALIFORNIA BUILDING CODE WHERE SDS IS NOT GREATER TH.<br>FORCES PER ASCE 7-10 SECTION 13.3.1, EQUATIONS 13.3-1, 13.3-2 & 13.3-3,<br>WHERE SDS = 1.35, $a_p = 1.0$ , $l_p = 1.5$ , $R_p = 1.5$ , $z/h = 0$ AT CONCRETE SLAB. SEE FOLLOWING SHEETS FOR $\Omega$ .<br>WHERE SDS = 2.20, $a_p = 1.0$ , $l_p = 1.5$ , $R_p = 1.5$ , $z/h \le 1$ AT CONCRETE SLAB ON METAL DECK.<br>SEE FOLLOWING SHEETS FOR $\Omega_0$ .<br>THIS PREAPPROVAL COVERS ONLY THE SUPPORTS AND ATTACHMENTS OF THE EQUIPMENT TO THE STRUCT<br>ALL DESIGN FORCES SHOWN ON THE DRAWINGS ARE FACTORED LOADS THAT SHALL BE USED FOR STRENC<br>CONCRETE SLAB ON METAL DECK DETAIL VALID FOR DEMANDS SHOWN AT ANY ELEVATION AT OR BELOW GRADE | TED ABOVE FOR THE<br>NT.<br>AN 1.35 & 2.20.<br>CTURE.<br>GTH DESIGN.<br>G. (i.e. z/h ≤ 1) |  |
| 9.                                                                                                                                                                                                                                                                                                                | <ul> <li>RESPONSIBILITIES OF THE STRUCTURAL ENGINEER OF RECORD OF THE BUILDING</li> <li>A. PROVIDE SUPPORTING STRUCTURE TO SUPPORT WEIGHTS AND FORCES SHOWN IN ADDITION TO ALL OF SUPPORT THAT THE INSTALLATION IS IN CONFORMANCE WITH THE 2016 CBC AND WITH THE DETAILS, MATERIAL AND GAGE OF THE UNIT WHERE ATTACHMENTS ARE MADE AGREE WITH THE INFORMATION SUPREAPPROVAL DOCUMENTS.</li> <li>C. VERIFY THAT PROJECT SPECIFIC VALUES OF SDS &amp; z/h RESULT IN SEISMIC FORCES (Eh, Ev) THAT DO NO EXCEED THE VALUES ON THE DETAILS.</li> <li>D. VERIFY THAT THE CONCRETE SLAB TO WHICH THE EQUIPMENT IS ANCHORED MEETS THE REQUIREMENTS OF THE APPLICABLE ICC ESR AND THIS OPM.</li> <li>E. VERIFY THAT THE ANCHORS ARE AN ADEQUATE DISTANCE FROM ANY SLAB EDGES OR OPENINGS (SEE TYPICAL DETAIL ON SHEET 2).</li> <li>F. VERIFY THAT ALL NEW OR EXISTING ANCHORS ARE AN ADEQUATE DISTANCE FROM THE UNIT ATTACHMENTS AND CHECK FOR INTERACTION WHERE OTHER ANCHORS ARE WITHIN 18" OR 6hef FROM THIS UNIT'S ANCHORS.</li> </ul>                                                                                                              | HOWN ON THE                                                                               |  |