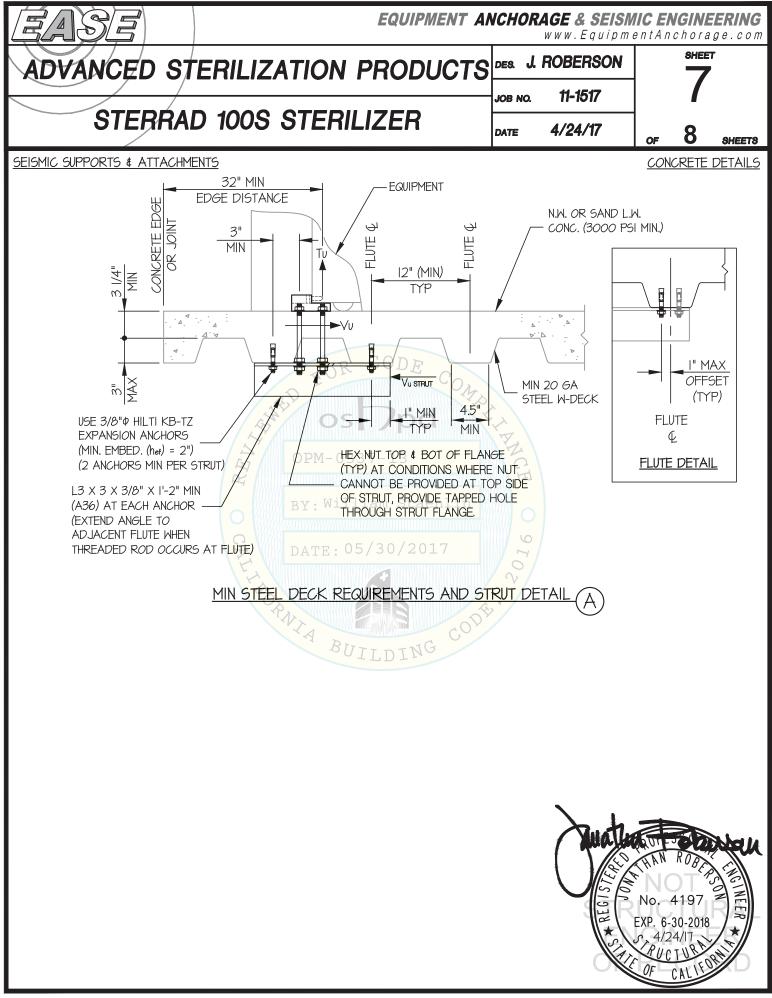

| FQUIPMENT ANCHORAGE       5877 Pine Ave, Ste. 210         Chino Hills, CA. 91709       Phn: (909) 606-7622         Office of Statewide Health Planning and Development       PREAPPROVAL OF MANUFACTURER'S CERTIFICATION         OPM-0337-13       THIS PREAPPROVAL CONFORMS TO THE 2016 CALIFORNIA BUILDING CODE |                                                                                                                                                                                                                                                                                                                                                                                                                                                                                                                                                                                                                                                                                                                                                                                                                                                                                                                                                                                                                                                                                                                                                |                                                                                           |  |
|-------------------------------------------------------------------------------------------------------------------------------------------------------------------------------------------------------------------------------------------------------------------------------------------------------------------|------------------------------------------------------------------------------------------------------------------------------------------------------------------------------------------------------------------------------------------------------------------------------------------------------------------------------------------------------------------------------------------------------------------------------------------------------------------------------------------------------------------------------------------------------------------------------------------------------------------------------------------------------------------------------------------------------------------------------------------------------------------------------------------------------------------------------------------------------------------------------------------------------------------------------------------------------------------------------------------------------------------------------------------------------------------------------------------------------------------------------------------------|-------------------------------------------------------------------------------------------|--|
|                                                                                                                                                                                                                                                                                                                   | ANUFACTURER: ADVANCED STERILIZATION PRODUCTS<br>STERRAD 100S STERILIZER                                                                                                                                                                                                                                                                                                                                                                                                                                                                                                                                                                                                                                                                                                                                                                                                                                                                                                                                                                                                                                                                        | Sheet: <u>1 of 8</u><br>Date: 4/24/17                                                     |  |
| 1.<br>2.<br>3.<br>4.<br>5.<br>6.<br>7.                                                                                                                                                                                                                                                                            | <b>ENERAL NOTES</b><br>THIS OSHPD PREAPPROVAL OF MANUFACTURER'S CERTIFICATION (OPM) IS BASED ON THE 2016 CBC. THE D<br>(DESIGN FORCES) FOR USE WITH THIS OPM SHALL BE BASED ON THE 2016 CBC.<br>THIS DOCUMENT MAY ONLY BE USED WITH THE EXPRESS WRITTEN CONSENT OF THE MANUFACTURER LIST<br>SPECIFIC PROJECT SITE AND INSTALLATION LOCATION. THIS DOCUMENT IS INVALID WITHOUT SUCH CONSE<br>THIS PREAPPROVAL CONFORMS TO THE 2016 CALIFORNIA BUILDING CODE WHERE SDS IS NOT GREATER TH.<br>FORCES PER ASCE 7-10 SECTION 13.3.1, EQUATIONS 13.3-1, 13.3-2 & 13.3-3,<br>WHERE SDS = 1.35, $a_p = 1.0$ , $l_p = 1.5$ , $R_p = 1.5$ , $z/h = 0$ AT CONCRETE SLAB. SEE FOLLOWING SHEETS FOR $\Omega$ .<br>WHERE SDS = 2.20, $a_p = 1.0$ , $l_p = 1.5$ , $R_p = 1.5$ , $z/h \le 1$ AT CONCRETE SLAB ON METAL DECK.<br>SEE FOLLOWING SHEETS FOR $\Omega_0$ .<br>THIS PREAPPROVAL COVERS ONLY THE SUPPORTS AND ATTACHMENTS OF THE EQUIPMENT TO THE STRUCT<br>ALL DESIGN FORCES SHOWN ON THE DRAWINGS ARE FACTORED LOADS THAT SHALL BE USED FOR STRENC<br>CONCRETE SLAB ON METAL DECK DETAIL VALID FOR DEMANDS SHOWN AT ANY ELEVATION AT OR BELOW GRADE | TED ABOVE FOR THE<br>NT.<br>AN 1.35 & 2.20.<br>CTURE.<br>GTH DESIGN.<br>G. (i.e. z/h ≤ 1) |  |
| 9.                                                                                                                                                                                                                                                                                                                | <ul> <li>RESPONSIBILITIES OF THE STRUCTURAL ENGINEER OF RECORD OF THE BUILDING</li> <li>A. PROVIDE SUPPORTING STRUCTURE TO SUPPORT WEIGHTS AND FORCES SHOWN IN ADDITION TO ALL OF SUPPORT THAT THE INSTALLATION IS IN CONFORMANCE WITH THE 2016 CBC AND WITH THE DETAILS, MATERIAL AND GAGE OF THE UNIT WHERE ATTACHMENTS ARE MADE AGREE WITH THE INFORMATION SUPREAPPROVAL DOCUMENTS.</li> <li>C. VERIFY THAT PROJECT SPECIFIC VALUES OF SDS &amp; z/h RESULT IN SEISMIC FORCES (Eh, Ev) THAT DO NO EXCEED THE VALUES ON THE DETAILS.</li> <li>D. VERIFY THAT THE CONCRETE SLAB TO WHICH THE EQUIPMENT IS ANCHORED MEETS THE REQUIREMENTS OF THE APPLICABLE ICC ESR AND THIS OPM.</li> <li>E. VERIFY THAT THE ANCHORS ARE AN ADEQUATE DISTANCE FROM ANY SLAB EDGES OR OPENINGS (SEE TYPICAL DETAIL ON SHEET 2).</li> <li>F. VERIFY THAT ALL NEW OR EXISTING ANCHORS ARE AN ADEQUATE DISTANCE FROM THE UNIT ATTACHMENTS AND CHECK FOR INTERACTION WHERE OTHER ANCHORS ARE WITHIN 18" OR 6hef FROM THIS UNIT'S ANCHORS.</li> </ul>                                                                                                              | HOWN ON THE                                                                               |  |