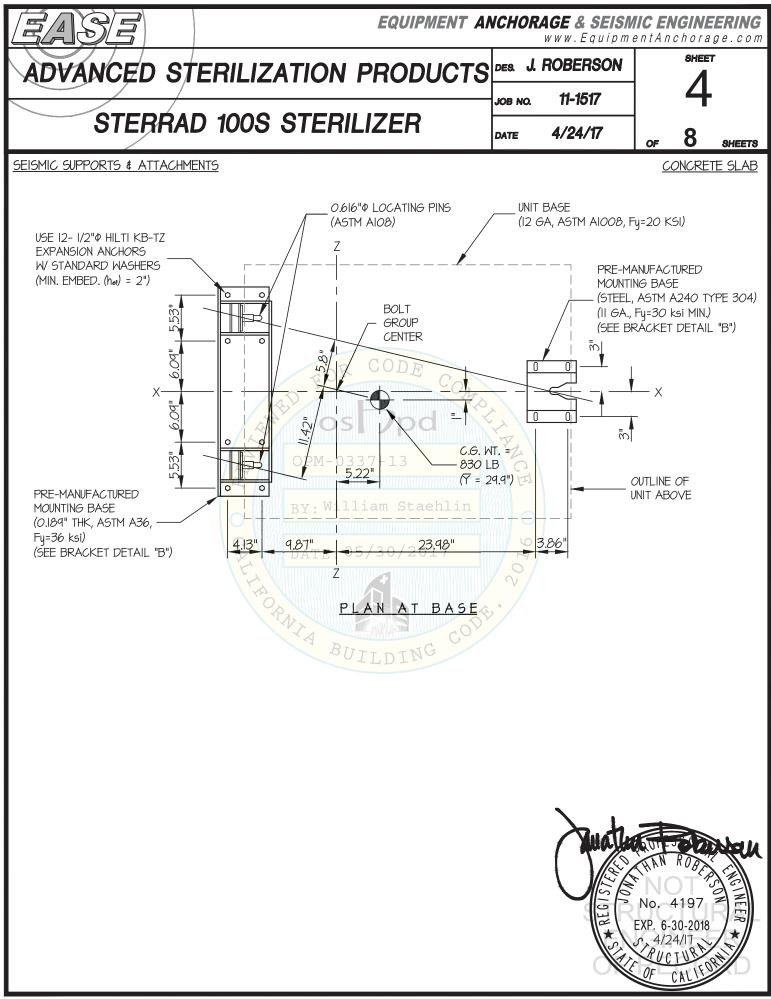

| FQUIPMENT ANCHORAGE       5877 Pine Ave, Ste. 210         Chino Hills, CA. 91709       Phn: (909) 606-7622         Office of Statewide Health Planning and Development       PREAPPROVAL OF MANUFACTURER'S CERTIFICATION         OPM-0337-13       THIS PREAPPROVAL CONFORMS TO THE 2016 CALIFORNIA BUILDING CODE |                                                                                                                                                                                                                                                                                                                                                                                                                                                                                                                                                                                                                                                                                                                                                                                                                                                                                                                                                                                                                                                                                                                                                |                                                                                           |  |
|-------------------------------------------------------------------------------------------------------------------------------------------------------------------------------------------------------------------------------------------------------------------------------------------------------------------|------------------------------------------------------------------------------------------------------------------------------------------------------------------------------------------------------------------------------------------------------------------------------------------------------------------------------------------------------------------------------------------------------------------------------------------------------------------------------------------------------------------------------------------------------------------------------------------------------------------------------------------------------------------------------------------------------------------------------------------------------------------------------------------------------------------------------------------------------------------------------------------------------------------------------------------------------------------------------------------------------------------------------------------------------------------------------------------------------------------------------------------------|-------------------------------------------------------------------------------------------|--|
|                                                                                                                                                                                                                                                                                                                   | ANUFACTURER: ADVANCED STERILIZATION PRODUCTS<br>STERRAD 100S STERILIZER                                                                                                                                                                                                                                                                                                                                                                                                                                                                                                                                                                                                                                                                                                                                                                                                                                                                                                                                                                                                                                                                        | Sheet: <u>1 of 8</u><br>Date: 4/24/17                                                     |  |
| 1.<br>2.<br>3.<br>4.<br>5.<br>6.<br>7.                                                                                                                                                                                                                                                                            | <b>ENERAL NOTES</b><br>THIS OSHPD PREAPPROVAL OF MANUFACTURER'S CERTIFICATION (OPM) IS BASED ON THE 2016 CBC. THE D<br>(DESIGN FORCES) FOR USE WITH THIS OPM SHALL BE BASED ON THE 2016 CBC.<br>THIS DOCUMENT MAY ONLY BE USED WITH THE EXPRESS WRITTEN CONSENT OF THE MANUFACTURER LIST<br>SPECIFIC PROJECT SITE AND INSTALLATION LOCATION. THIS DOCUMENT IS INVALID WITHOUT SUCH CONSE<br>THIS PREAPPROVAL CONFORMS TO THE 2016 CALIFORNIA BUILDING CODE WHERE SDS IS NOT GREATER TH.<br>FORCES PER ASCE 7-10 SECTION 13.3.1, EQUATIONS 13.3-1, 13.3-2 & 13.3-3,<br>WHERE SDS = 1.35, $a_p = 1.0$ , $l_p = 1.5$ , $R_p = 1.5$ , $z/h = 0$ AT CONCRETE SLAB. SEE FOLLOWING SHEETS FOR $\Omega$ .<br>WHERE SDS = 2.20, $a_p = 1.0$ , $l_p = 1.5$ , $R_p = 1.5$ , $z/h \le 1$ AT CONCRETE SLAB ON METAL DECK.<br>SEE FOLLOWING SHEETS FOR $\Omega_0$ .<br>THIS PREAPPROVAL COVERS ONLY THE SUPPORTS AND ATTACHMENTS OF THE EQUIPMENT TO THE STRUCT<br>ALL DESIGN FORCES SHOWN ON THE DRAWINGS ARE FACTORED LOADS THAT SHALL BE USED FOR STRENC<br>CONCRETE SLAB ON METAL DECK DETAIL VALID FOR DEMANDS SHOWN AT ANY ELEVATION AT OR BELOW GRADE | TED ABOVE FOR THE<br>NT.<br>AN 1.35 & 2.20.<br>CTURE.<br>GTH DESIGN.<br>G. (i.e. z/h ≤ 1) |  |
| 9.                                                                                                                                                                                                                                                                                                                | <ul> <li>RESPONSIBILITIES OF THE STRUCTURAL ENGINEER OF RECORD OF THE BUILDING</li> <li>A. PROVIDE SUPPORTING STRUCTURE TO SUPPORT WEIGHTS AND FORCES SHOWN IN ADDITION TO ALL OF SUPPORT THAT THE INSTALLATION IS IN CONFORMANCE WITH THE 2016 CBC AND WITH THE DETAILS, MATERIAL AND GAGE OF THE UNIT WHERE ATTACHMENTS ARE MADE AGREE WITH THE INFORMATION SUPREAPPROVAL DOCUMENTS.</li> <li>C. VERIFY THAT PROJECT SPECIFIC VALUES OF SDS &amp; z/h RESULT IN SEISMIC FORCES (Eh, Ev) THAT DO NO EXCEED THE VALUES ON THE DETAILS.</li> <li>D. VERIFY THAT THE CONCRETE SLAB TO WHICH THE EQUIPMENT IS ANCHORED MEETS THE REQUIREMENTS OF THE APPLICABLE ICC ESR AND THIS OPM.</li> <li>E. VERIFY THAT THE ANCHORS ARE AN ADEQUATE DISTANCE FROM ANY SLAB EDGES OR OPENINGS (SEE TYPICAL DETAIL ON SHEET 2).</li> <li>F. VERIFY THAT ALL NEW OR EXISTING ANCHORS ARE AN ADEQUATE DISTANCE FROM THE UNIT ATTACHMENTS AND CHECK FOR INTERACTION WHERE OTHER ANCHORS ARE WITHIN 18" OR 6hef FROM THIS UNIT'S ANCHORS.</li> </ul>                                                                                                              | HOWN ON THE                                                                               |  |