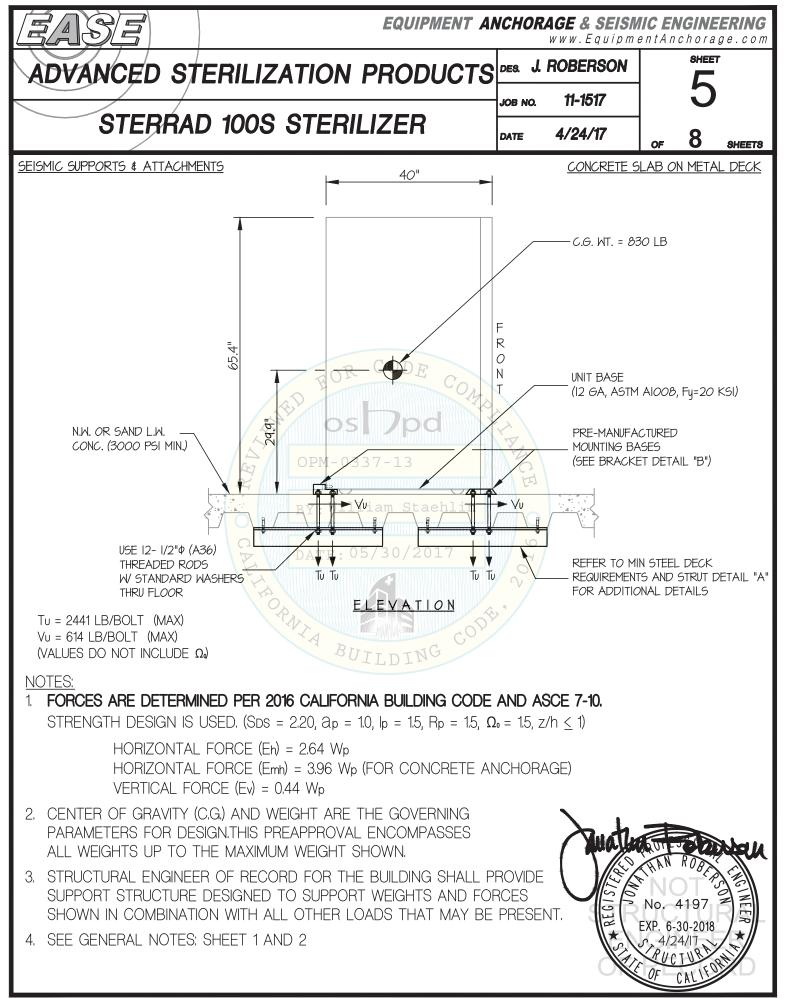

| FQUIPMENT ANCHORAGE       5877 Pine Ave, Ste. 210         Chino Hills, CA. 91709       Phn: (909) 606-7622         Office of Statewide Health Planning and Development       PREAPPROVAL OF MANUFACTURER'S CERTIFICATION         OPM-0337-13       THIS PREAPPROVAL CONFORMS TO THE 2016 CALIFORNIA BUILDING CODE |                                                                                                                                                                                                                                                                                                                                                                                                                                                                                                                                                                                                                                                                                                                                                                                                                                                                                                                                                                                                                                                                                                                                                |                                                                                           |  |
|-------------------------------------------------------------------------------------------------------------------------------------------------------------------------------------------------------------------------------------------------------------------------------------------------------------------|------------------------------------------------------------------------------------------------------------------------------------------------------------------------------------------------------------------------------------------------------------------------------------------------------------------------------------------------------------------------------------------------------------------------------------------------------------------------------------------------------------------------------------------------------------------------------------------------------------------------------------------------------------------------------------------------------------------------------------------------------------------------------------------------------------------------------------------------------------------------------------------------------------------------------------------------------------------------------------------------------------------------------------------------------------------------------------------------------------------------------------------------|-------------------------------------------------------------------------------------------|--|
|                                                                                                                                                                                                                                                                                                                   | ANUFACTURER: ADVANCED STERILIZATION PRODUCTS<br>STERRAD 100S STERILIZER                                                                                                                                                                                                                                                                                                                                                                                                                                                                                                                                                                                                                                                                                                                                                                                                                                                                                                                                                                                                                                                                        | Sheet: <u>1 of 8</u><br>Date: 4/24/17                                                     |  |
| 1.<br>2.<br>3.<br>4.<br>5.<br>6.<br>7.                                                                                                                                                                                                                                                                            | <b>ENERAL NOTES</b><br>THIS OSHPD PREAPPROVAL OF MANUFACTURER'S CERTIFICATION (OPM) IS BASED ON THE 2016 CBC. THE D<br>(DESIGN FORCES) FOR USE WITH THIS OPM SHALL BE BASED ON THE 2016 CBC.<br>THIS DOCUMENT MAY ONLY BE USED WITH THE EXPRESS WRITTEN CONSENT OF THE MANUFACTURER LIST<br>SPECIFIC PROJECT SITE AND INSTALLATION LOCATION. THIS DOCUMENT IS INVALID WITHOUT SUCH CONSE<br>THIS PREAPPROVAL CONFORMS TO THE 2016 CALIFORNIA BUILDING CODE WHERE SDS IS NOT GREATER TH.<br>FORCES PER ASCE 7-10 SECTION 13.3.1, EQUATIONS 13.3-1, 13.3-2 & 13.3-3,<br>WHERE SDS = 1.35, $a_p = 1.0$ , $l_p = 1.5$ , $R_p = 1.5$ , $z/h = 0$ AT CONCRETE SLAB. SEE FOLLOWING SHEETS FOR $\Omega$ .<br>WHERE SDS = 2.20, $a_p = 1.0$ , $l_p = 1.5$ , $R_p = 1.5$ , $z/h \le 1$ AT CONCRETE SLAB ON METAL DECK.<br>SEE FOLLOWING SHEETS FOR $\Omega_0$ .<br>THIS PREAPPROVAL COVERS ONLY THE SUPPORTS AND ATTACHMENTS OF THE EQUIPMENT TO THE STRUCT<br>ALL DESIGN FORCES SHOWN ON THE DRAWINGS ARE FACTORED LOADS THAT SHALL BE USED FOR STRENC<br>CONCRETE SLAB ON METAL DECK DETAIL VALID FOR DEMANDS SHOWN AT ANY ELEVATION AT OR BELOW GRADE | TED ABOVE FOR THE<br>NT.<br>AN 1.35 & 2.20.<br>CTURE.<br>GTH DESIGN.<br>G. (i.e. z/h ≤ 1) |  |
| 9.                                                                                                                                                                                                                                                                                                                | <ul> <li>RESPONSIBILITIES OF THE STRUCTURAL ENGINEER OF RECORD OF THE BUILDING</li> <li>A. PROVIDE SUPPORTING STRUCTURE TO SUPPORT WEIGHTS AND FORCES SHOWN IN ADDITION TO ALL OF SUPPORT THAT THE INSTALLATION IS IN CONFORMANCE WITH THE 2016 CBC AND WITH THE DETAILS, MATERIAL AND GAGE OF THE UNIT WHERE ATTACHMENTS ARE MADE AGREE WITH THE INFORMATION SUPREAPPROVAL DOCUMENTS.</li> <li>C. VERIFY THAT PROJECT SPECIFIC VALUES OF SDS &amp; z/h RESULT IN SEISMIC FORCES (Eh, Ev) THAT DO NO EXCEED THE VALUES ON THE DETAILS.</li> <li>D. VERIFY THAT THE CONCRETE SLAB TO WHICH THE EQUIPMENT IS ANCHORED MEETS THE REQUIREMENTS OF THE APPLICABLE ICC ESR AND THIS OPM.</li> <li>E. VERIFY THAT THE ANCHORS ARE AN ADEQUATE DISTANCE FROM ANY SLAB EDGES OR OPENINGS (SEE TYPICAL DETAIL ON SHEET 2).</li> <li>F. VERIFY THAT ALL NEW OR EXISTING ANCHORS ARE AN ADEQUATE DISTANCE FROM THE UNIT ATTACHMENTS AND CHECK FOR INTERACTION WHERE OTHER ANCHORS ARE WITHIN 18" OR 6hef FROM THIS UNIT'S ANCHORS.</li> </ul>                                                                                                              | HOWN ON THE                                                                               |  |