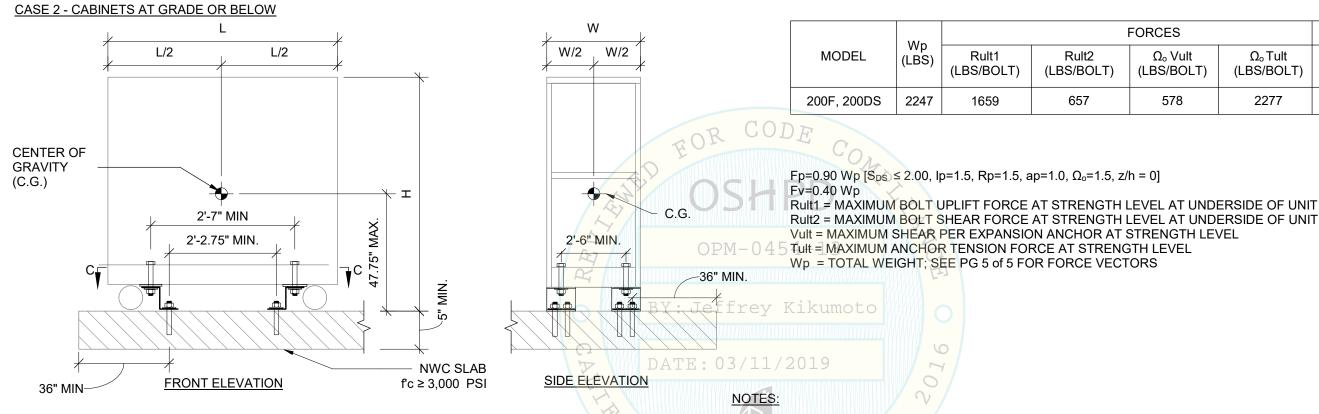

CASE 1 (EQUIPMENT ABOVE GRADE TO ROOF, THRU-BOLT OPTION):

 $S_{DS} \le 2.00$ , ap=1.0,

Rp=1.5, lp=1.5,  $\Omega$ o=1.5, z/h ≤1.0

i. Fp=2.40Wp, Fv=0.40Wp

CASE 2 (EQUIPMENT AT OR BELOW GRADE, EXPANSION ANCHOR OPTION):

 $S_{DS} \le 2.00$ , ap=1.0,

Rp=1.5, Ip=1.5, z/h = 0.0,  $\Omega o = 1.5$ 

i. Fp=0.80Wp, Fv=0.40Wp

- THE STRUCTURAL ENGINEER-OF-RECORD (S.E.O.R.) IS RESPONSIBLE FOR THE FOLLOWING:
  - a. VERIFY THAT THE ANCHORS ARE AN ADEQUATE DISTANCE FROM ANY SLAB OPENINGS OR EDGES.
  - b. VERIFY THAT THE ANCHORS ARE AN ADEQUATE DISTANCE FROM ANY NEW OR EXISTING ANCHORS.
  - c. DESIGN ANY SUPPLEMENTARY MEMBERS AND THEIR ATTACHMENTS WHICH THE UNIT IS ANCHORED TO. VERIFY THE ADEQUACY OF ANY EXISTING MEMBERS AND THEIR ATTACHMENTS WHICH THE UNIT IS ANCHORED TO FOR THE FORCES EXERTED ON THEM BY THE UNIT IN ADDITION TO ALL OTHER LOADS AND FORCES.
  - d. VERIFY THAT THE INSTALLATION IS IN CONFORMANCE WITH THE 2016 CBC AND WITH THE DETAILS SHOWN IN THIS PRE-APPROVAL. VERIFY THAT THE EQUIPMENT'S ACTUAL WEIGHT, CG LOCATION, ANCHOR LOCATIONS, ANCHOR DETAILS AND THE MATERIAL AND GAGE OF THE UNIT WHERE ATTACHMENTS ARE MADE AGREE WITH THE INFORMATION SHOWN IN THIS PRE-APPROVAL.
- 5. THE MANUFACTURER SUPPLIED BASE BRACKETS HAVE BEEN EVALUATED FOR THE WORST CASE LOADING PER THE 2016 CBC. STRUCTURAL ENGINEER-OF-RECORD (S.E.O.R.) SHALL EVALUATE BRACKET ANCHORAGE FOR CONDITIONS THAT VARY FROM THIS PRE-APPROVAL.

### OSHPD PRE-APPROVAL OF MANUFACTURER'S CERTIFICATION OPM-0454-13

**OMNICELL VBM 200** 

DEGENKOLB ENGINEERS 1300 Clay Street, Suite 900 Oakland, CA 94612 510.272.9040 PHONE 510.272.5926 FAX

 $\Omega_{o}$  Tult

(LBS/BOLT)

2277

**FORCES** 

Ω<sub>o</sub> Vult

(LBS/BOLT)

578

**CABINET PROPERTIES** 

(in)

36

(in)

62

Н

(in)

90

### **CABINET MODELS OMNICELL VBM 200F, VBM 200DS**

-HILTI HSL-3 M10 EXPANSION ANCHORS W/ A MIN. HOLE DEPTH INTO CONC. OF 3-1/2" TO PROVIDE AN EFFECTIVE EMBEDMENT OF 2-3/4". INSTALL IN STANDARD SIZE HOLE AT BASE BRACKET, (2) EXPANSION ANCHORS TOTAL PER **BRACKET** 

MANUF. PROVIDE BASE **BRACKET SEE PAGE 5** FOR PROPERTIES AND ATTACHMENT TO UNIT

PLAN SECTION C-C

1. THE DESIGN OF SUPPORTS AND ATTACHMENTS CONFORMS TO THE 2016 CALIFORNIA BUILDING CODE.

Rult2

(LBS/BOLT)

657

Rult1

1659

- 2. Rults, Vult AND Tult GIVEN ARE FACTORED LOADS AT STRENGTH LEVEL. FINAL DEMAND FORCES FOR BEARING ON CONCRETE AND BREAK OUT OF CONCRETE SHALL INCLUDE OVERSTRENGTH FACTOR Ωo AS DEFINED BY ASCE 7-10. 3. SEE GENERAL NOTES SECTION ON PAGE 1.
- 4. FOR THE SUPPORT AND ATTACHMENT DESIGN, THE MOST CRITICAL LOAD COMBINATION IS (0.9 0.2S<sub>DS</sub>)xDL
- 5. SEE PAGE 5 FOR LOCATION OF APPLIED FORCES IN BASE BRACKET.
- S.E.O.R. MAY RECALCULATE MAX. ANCHOR FORCES Rult, Vult AND Tult, AT THEIR DISCRETION, BASED ON PROJECT SPECIFIC SEISMIC DEMANDS SUBJECT TO OSHPD REVIEW/APPROVAL.
- TOTAL WEIGHT (Wp) IS A MAXIMUM. THIS PREAPPROVAL ENCOMPASSES ALL WEIGHTS UP TO THE MAXIMUM SHOWN.
- 9. EQUIPMENT MANUFACTURER MUST DESIGN UNIT TO MAKE Hcg EQUAL OR LESS THAN THE HEIGHT DIMENSION SHOWN.
- 10. SEE "MINIMUM STEEL DECK REQUIREMENTS" DETAIL FOR SLAB PROPERTIES ON PAGE 3.