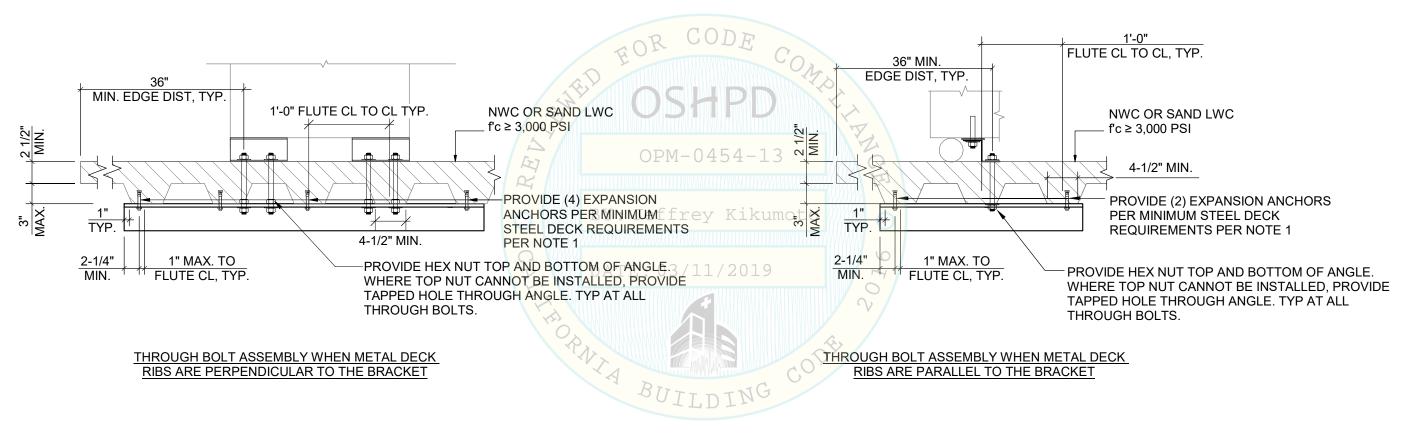

### OSHPD PRE-APPROVAL OF MANUFACTURER'S CERTIFICATION OPM-0454-13

**OMNICELL VBM 200** 

DEGENKOLB ENGINEERS 1300 Clay Street, Suite 900 Oakland, CA 94612 510.272.9040 PHONE 510.272.5926 FAX

9. SEE "MINIMUM STEEL DECK REQUIREMENTS" DETAIL FOR SLAB PROPERTIES ON PAGE 3 OF 5

### MINIMUM STEEL DECK REQUIREMENTS

#### NOTES:

- 1. PROVIDE 1/2" Ø HILTI KB-TZ W/ 2" EMBED EXPANSION ANCHORS TO SUPPORT ANGLE. INSTALL ON THE SLAB RIB INDEPENDENT FROM THROUGH BOLTS. EXTEND ANGLE AS REQUIRED. DO NOT INSTALL EXPANSION ANCHORS IN SLAB RIBS WHERE THROUGH BOLTS ARE PRESENT.
- 2. W- STEEL DECK TO BE 20 GAGE MIN.

PAGE3OF5