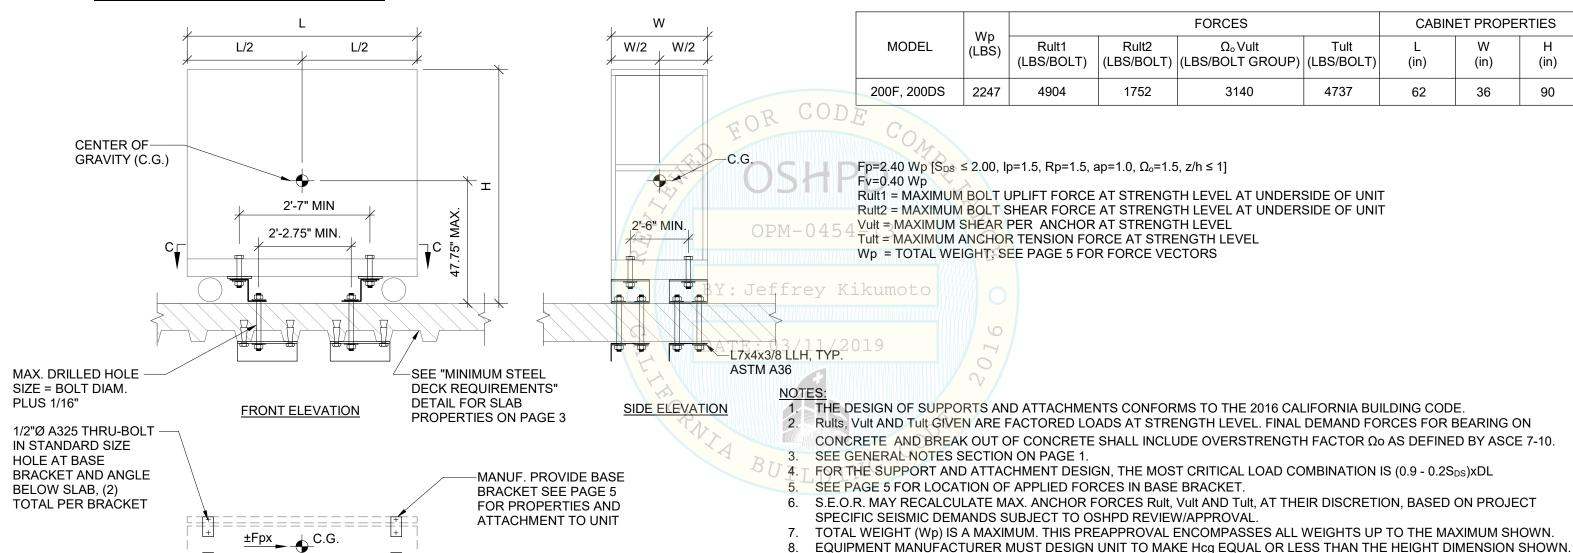

# CABINET MODELS OMNICELL VBM 200F. VBM 200DS

#### **GENERAL NOTES:**

- THIS OSHPD PREAPPROVAL OF MANUFACTURER'S CERTIFICATION (OPM) IS BASED ON THE 2016 CALIFORNIA BUILDING CODE (CBC). THE DEMAND (DESIGN FORCES) FOR USE WITH THIS OPM SHALL BE BASED ON THE CBC 2016.
- 2. PRE-APPROVED DESIGN AND MATERIALS CONFORM WITH THE 2016 EDITION OF THE CALIFORNIA BUILDING CODE. DETAILS WITHIN THIS PRE-APPROVAL MAY BE USED ANYWHERE IN THE STATE OF CALIFORNIA WHERE  $S_{DS} \le 2.00$  FOR SUPPORTS & ATTACHEMENT TO S.O.G AND THRU BOLT OPTIONS (CASES 1 & 2).
- 3. SEISMIC FORCES ON EQUIPMENT DETERMINED PER THE 2016 CBC & ASCE 7-10 SECTION 13.3. ALL LOADS IN THIS PRE-APPROVAL ARE AT STRENGTH LEVEL AND SHALL BE USED FOR STRENGTH DESIGN.

CASE 1 (EQUIPMENT ABOVE GRADE TO ROOF, THRU-BOLT OPTION):

 $S_{DS} \le 2.00$ , ap=1.0,

Rp=1.5, lp=1.5,  $\Omega$ o=1.5, z/h ≤1.0

i. Fp=2.40Wp, Fv=0.40Wp

CASE 2 (EQUIPMENT AT OR BELOW GRADE, EXPANSION ANCHOR OPTION):

 $S_{DS} \le 2.00$ , ap=1.0,

Rp=1.5, Ip=1.5, z/h = 0.0,  $\Omega o = 1.5$ 

i. Fp=0.80Wp, Fv=0.40Wp

- THE STRUCTURAL ENGINEER-OF-RECORD (S.E.O.R.) IS RESPONSIBLE FOR THE FOLLOWING:
  - a. VERIFY THAT THE ANCHORS ARE AN ADEQUATE DISTANCE FROM ANY SLAB OPENINGS OR EDGES.
  - b. VERIFY THAT THE ANCHORS ARE AN ADEQUATE DISTANCE FROM ANY NEW OR EXISTING ANCHORS.
  - c. DESIGN ANY SUPPLEMENTARY MEMBERS AND THEIR ATTACHMENTS WHICH THE UNIT IS ANCHORED TO. VERIFY THE ADEQUACY OF ANY EXISTING MEMBERS AND THEIR ATTACHMENTS WHICH THE UNIT IS ANCHORED TO FOR THE FORCES EXERTED ON THEM BY THE UNIT IN ADDITION TO ALL OTHER LOADS AND FORCES.
  - d. VERIFY THAT THE INSTALLATION IS IN CONFORMANCE WITH THE 2016 CBC AND WITH THE DETAILS SHOWN IN THIS PRE-APPROVAL. VERIFY THAT THE EQUIPMENT'S ACTUAL WEIGHT, CG LOCATION, ANCHOR LOCATIONS, ANCHOR DETAILS AND THE MATERIAL AND GAGE OF THE UNIT WHERE ATTACHMENTS ARE MADE AGREE WITH THE INFORMATION SHOWN IN THIS PRE-APPROVAL.
- 5. THE MANUFACTURER SUPPLIED BASE BRACKETS HAVE BEEN EVALUATED FOR THE WORST CASE LOADING PER THE 2016 CBC. STRUCTURAL ENGINEER-OF-RECORD (S.E.O.R.) SHALL EVALUATE BRACKET ANCHORAGE FOR CONDITIONS THAT VARY FROM THIS PRE-APPROVAL.

- 6. CONTRACTOR/INSPECTOR OF RECORD MUST VERIFY ANCHOR SPACING TO EXISTING ADJACENT ANCHORS IS TO BE GREATER THAN 8".
- 7. THIS OPM COVERS ONLY THE SUPPORTS AND ATTACHMENTS OF THE UNIT TO THE STRUCTURE.
- 8. IF ANY ANCHOR FAILS DURING TESTING, UNIT MUST BE MOVED SO THAT NO ANCHOR IS WITHIN 8" OF AN ABANDONED ANCHOR.
- EXPANSION OR WEDGE ANCHORS INTO CONCRETE: HILTI HSL-3 (ICC ESR-1545) AND HILTI KB-TZ (ICC ESR-1917). INSTALL ANCHORS IN ACCORDANCE WITH THE ICC REPORT AND MANUFACTURER'S RECOMMENDATIONS. TEST AT LEAST 50% OF ANCHORS NO SOONER THAN 24 HOURS AFTER INSTALLATIONS. TESTS SHALL BE CONDUCTED IN THE PRESENCE OF THE INSPECTOR OF RECORD (IOR) AND A REPORT OF THE TEST RESULTS SHALL BE SUBMITTED TO OSHPD.

Tult

4737

**CABINET PROPERTIES** 

W

(in)

36

(in)

62

Н

(in)

90

**CABINET MODELS** OMNICELL VBM 200F. VBM 200DS

±Fpy

PLAN SECTION C-C

#### CASE 1 - CABINETS ABOVE GRADE

PAGE 2 OF 5