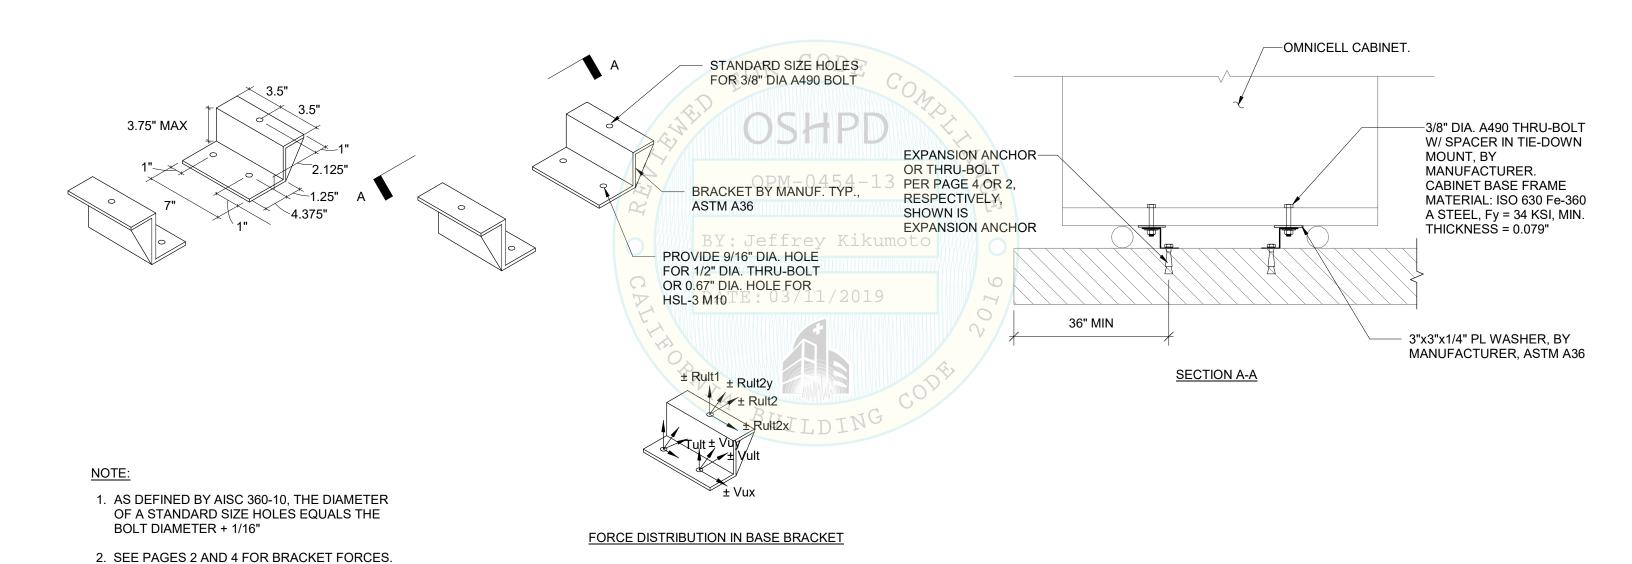

### **CABINET MODELS OMNICELL VBM 200F, VBM 200DS**

-HILTI HSL-3 M10 EXPANSION ANCHORS W/ A MIN. HOLE DEPTH INTO CONC. OF 3-1/2" TO PROVIDE AN EFFECTIVE EMBEDMENT OF 2-3/4". INSTALL IN STANDARD SIZE HOLE AT BASE BRACKET, (2) EXPANSION ANCHORS TOTAL PER **BRACKET** 

MANUF. PROVIDE BASE **BRACKET SEE PAGE 5** FOR PROPERTIES AND ATTACHMENT TO UNIT

PLAN SECTION C-C

1. THE DESIGN OF SUPPORTS AND ATTACHMENTS CONFORMS TO THE 2016 CALIFORNIA BUILDING CODE.

Rult2

(LBS/BOLT)

657

Rult1

1659

- 2. Rults, Vult AND Tult GIVEN ARE FACTORED LOADS AT STRENGTH LEVEL. FINAL DEMAND FORCES FOR BEARING ON CONCRETE AND BREAK OUT OF CONCRETE SHALL INCLUDE OVERSTRENGTH FACTOR Ωo AS DEFINED BY ASCE 7-10. 3. SEE GENERAL NOTES SECTION ON PAGE 1.
- 4. FOR THE SUPPORT AND ATTACHMENT DESIGN, THE MOST CRITICAL LOAD COMBINATION IS (0.9 0.2S<sub>DS</sub>)xDL
- 5. SEE PAGE 5 FOR LOCATION OF APPLIED FORCES IN BASE BRACKET.
- S.E.O.R. MAY RECALCULATE MAX. ANCHOR FORCES Rult, Vult AND Tult, AT THEIR DISCRETION, BASED ON PROJECT SPECIFIC SEISMIC DEMANDS SUBJECT TO OSHPD REVIEW/APPROVAL.
- TOTAL WEIGHT (Wp) IS A MAXIMUM. THIS PREAPPROVAL ENCOMPASSES ALL WEIGHTS UP TO THE MAXIMUM SHOWN.
- 9. EQUIPMENT MANUFACTURER MUST DESIGN UNIT TO MAKE Hcg EQUAL OR LESS THAN THE HEIGHT DIMENSION SHOWN.
- 10. SEE "MINIMUM STEEL DECK REQUIREMENTS" DETAIL FOR SLAB PROPERTIES ON PAGE 3.